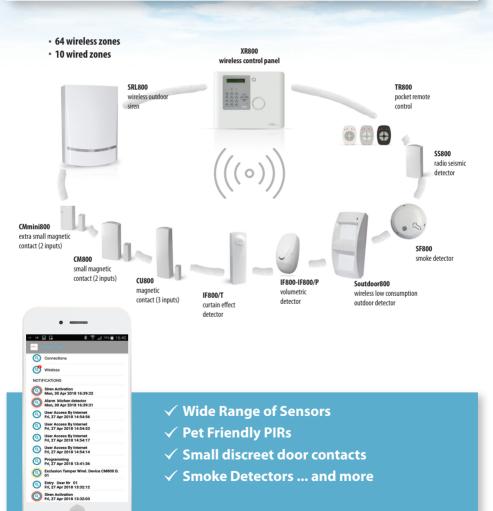

## MANCHESTER CCTV SERVICES LTD

Latest generation bi-directional wireless intruder alarms

✓ Receive Alarm notifications on your phone

Forgot to set the home alarm this morning? No problem, set it now from your phone.

Want to check which sensor triggered an alarm - no problem.